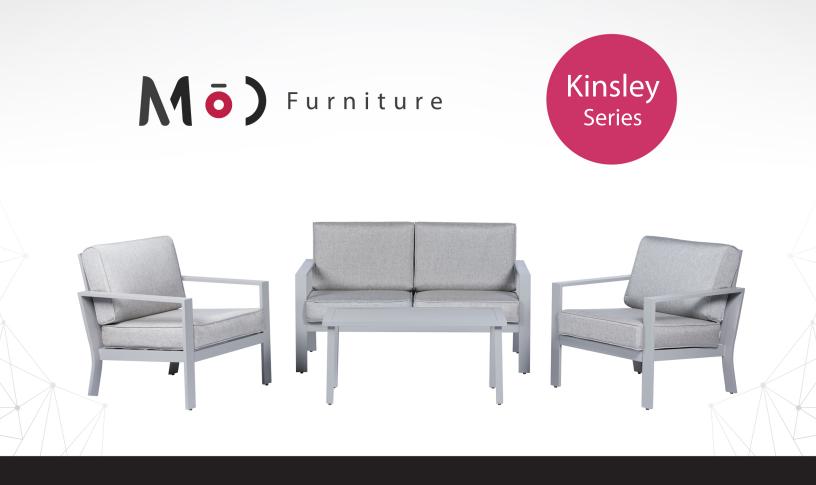

Be ready to conquer summer party season with this 4-piece conversation set from the Kinsley Collection. Mid-century modern meets contemporary design, it'll bring both style and relaxation to any outdoor space. The collection includes a deep-seating loveseat with two matching deep-seating armchairs and slat top coffee table. The stylish neutral tones mixed with the clean lines of this collection are accented by plush gray cushions covered with weather-resistant outdoor fabric for maximum comfort. Rounding out the set is the slat top coffee table as the perfect landing spot for all your snacks and drinks. Made of weather resistant materials, these pieces allow you to maximize your outdoors, even when you have minimal space.

## Features

- 4-piece conversation set from the Kinsley Collection
- Set includes: 1 loveseat, 2 deep-seating armchairs, 8 cushions and a coffee table
- High-performance powder coating provides extended protection against rust, scratches, and UV harm
- 40 in. x 21 in. coffee table with aluminum slat top
- · Foam cushions are quick-drying and maintain their original shape
- Outdoor fabric is soft to the touch, dries quickly, and resists fading
- Low-maintenance and easy to clean
- 1-year limited warranty